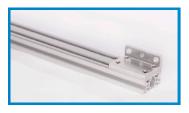

#### Features

Aluminum-magnesium alloy. Durable and easy moving.

USA high resolution sensor. Compact design. Ensure the high-resolution positioning.

Split Jointed Guide Rail, professional fasteners, fast assemble and disassemble, smooth movement. Ensure the high resolution output.