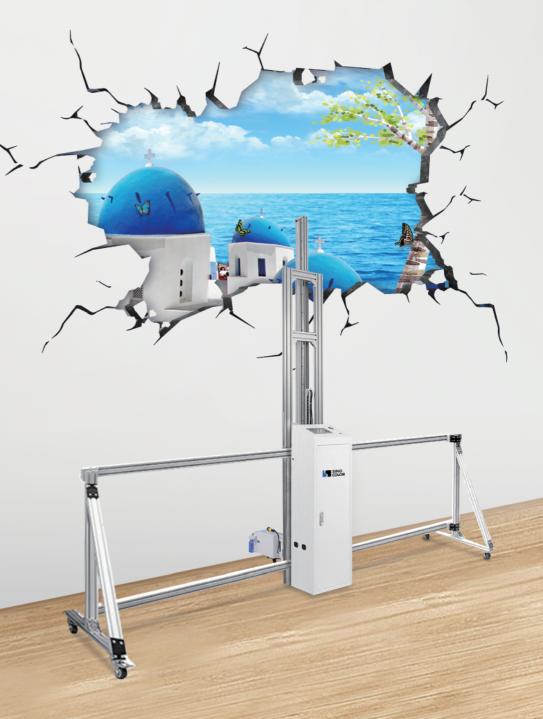

# Vertical Printer

Realize Your Design Onto The Wall
Create A Colorful World

3000mm (W) x 2000mm (H)

- Size Could Be Extended -

#### Features

Aluminum-magnesium alloy. Durable and easy moving.

USA high resolution sensor. Compact design. Ensure the high-resolution positioning.

Split Jointed Guide Rail, professional fasteners, fast assemble and disassemble, smooth movement. Ensure the high resolution output.

Designed the carriage to be separate structure. Can take-off from the machine easily. Then avoid any damage caused by collision in the movement.

Equipped with automatic fill system. Effectively reduce the painting scrap rate.

- green and environmental.
- ★ Sprinkler data signal using optical fiber intergrated output. Faster, anti-interference ability, high reliability, stable transmission data.

#### • Specification

| Model No.      |            | VP-30E                                                                                                                                             |
|----------------|------------|----------------------------------------------------------------------------------------------------------------------------------------------------|
| Printing Size  |            | 3000mm (W) x 2000mm (H) (size could be extended)                                                                                                   |
| Printhead      |            | 1 pc Epson Printhead                                                                                                                               |
| Resolution     |            | Max 1440dpi                                                                                                                                        |
| Ink            | Туре       | Pigment lnk                                                                                                                                        |
|                | Color      | CMYK                                                                                                                                               |
| Ink Supply     |            | Continuous Ink Supply System                                                                                                                       |
| Application    |            | Wall with different kinds of surface: Putty powder wall, latex paint wall, imitation porcelain wall, diatom mud wall, canvas wall, tiles wall, etc |
| Speed          | Production | 6 Painting / hour                                                                                                                                  |
|                | Quality    | 5 Painting / hour                                                                                                                                  |
|                | Photo      | 3.5 Painting / hour                                                                                                                                |
| Packing Size   |            | L1200xW900xH390mm                                                                                                                                  |
| Packing Weight |            | 56KG                                                                                                                                               |