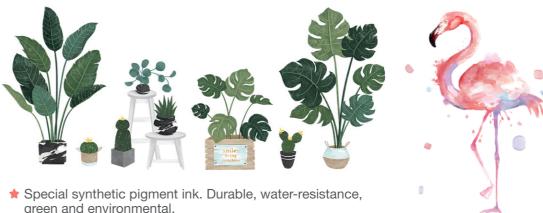

- green and environmental.
- ★ Sprinkler data signal using optical fiber intergrated output. Faster, anti-interference ability, high reliability, stable transmission data.