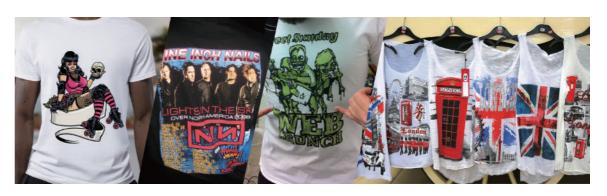

#### • Features

SinoColor System.

Much more professional and more stable than desktop modified printer. Control the color freely.

Dual Epson Heads equipped. Achieve real fast speed printing.

Built with dual-pallet. Effectively improve the work efficiency.