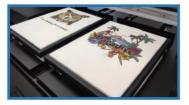

#### • Features

SinoColor System.

Much more professional and more stable than desktop modified printer. Control the color freely.

Dual Epson Heads equipped. Achieve real fast speed printing.

Built with dual-pallet. Effectively improve the work efficiency.