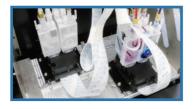

#### • Features

SinoColor System.

Much more professional and more stable than desktop modified printer. Control the color freely.

Dual Epson Heads equipped. Achieve real fast speed printing.

Built with dual-pallet. Effectively improve the work efficiency.