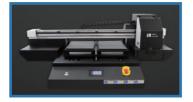

# **DUAL-PALLET**

A2 DTG PRINTER

TP-600C

**Dual Printheads** 

Dual-Pallet

Modern design

SinoColor System

#### • Features

SinoColor System.

Much more professional and more stable than desktop modified printer. Control the color freely.

Dual Epson Heads equipped. Achieve real fast speed printing.

Built with dual-pallet. Effectively improve the work efficiency.