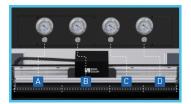

#### Pneumatic media press bar & Alignment pins

Guarantee the high accuracy media stepping during printing.

#### **Electronic Controlled Vacuum Platform**

Independent design of the printer vacuum platform. Four vacuum zones are electronic controlled. Convenient, high efficiency, energy saving.