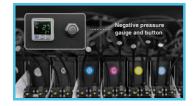

#### Pneumatic media press bar & Alignment pins

Guarantee the high accuracy media stepping during printing.