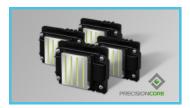

#### **Negative Pressure System**

Two advanced separate negative pressure systems. Simply and effectively ensure the continuous ink flow, and easy maintenance for multi-heads equipment.