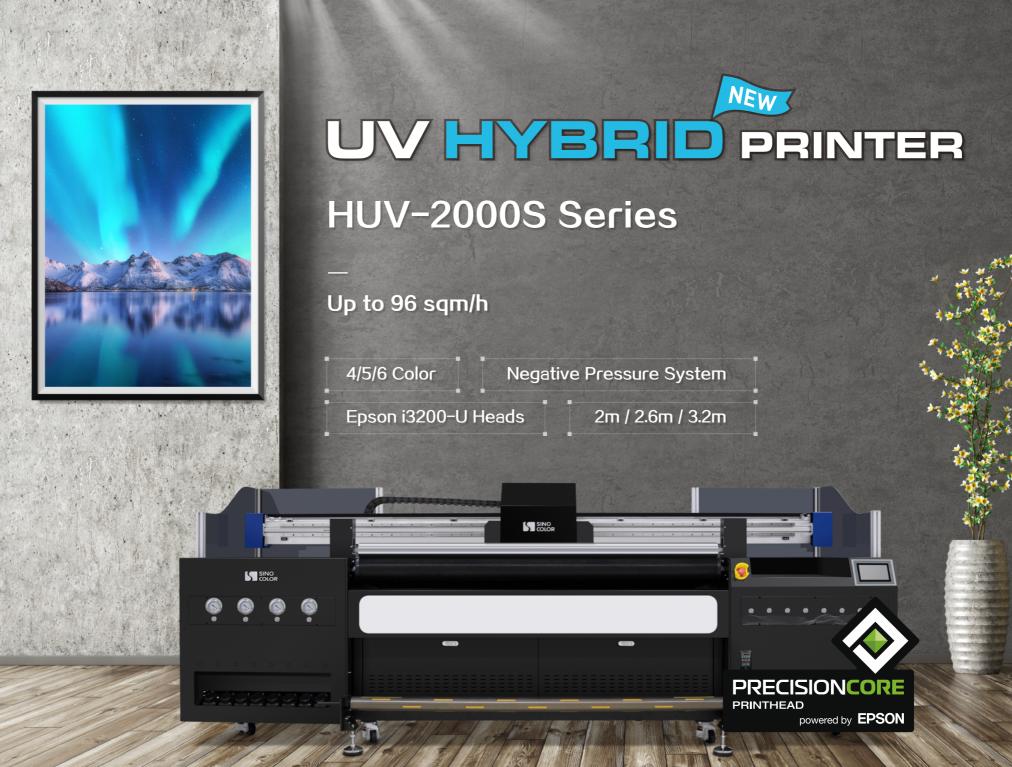

#### PrecisionCore Technology

Equipped with Epson latest industrial level i3200-U printheads, powered by advanced PrecisionCore technology, guarantee the high resolution, high efficiency and high stability production.