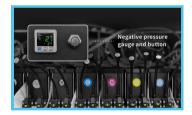

### **Negative Pressure System**

Two advanced separate negative pressure systems. Simply and effectively ensure the continuous ink flow, and easy maintenance for multi-heads equipment