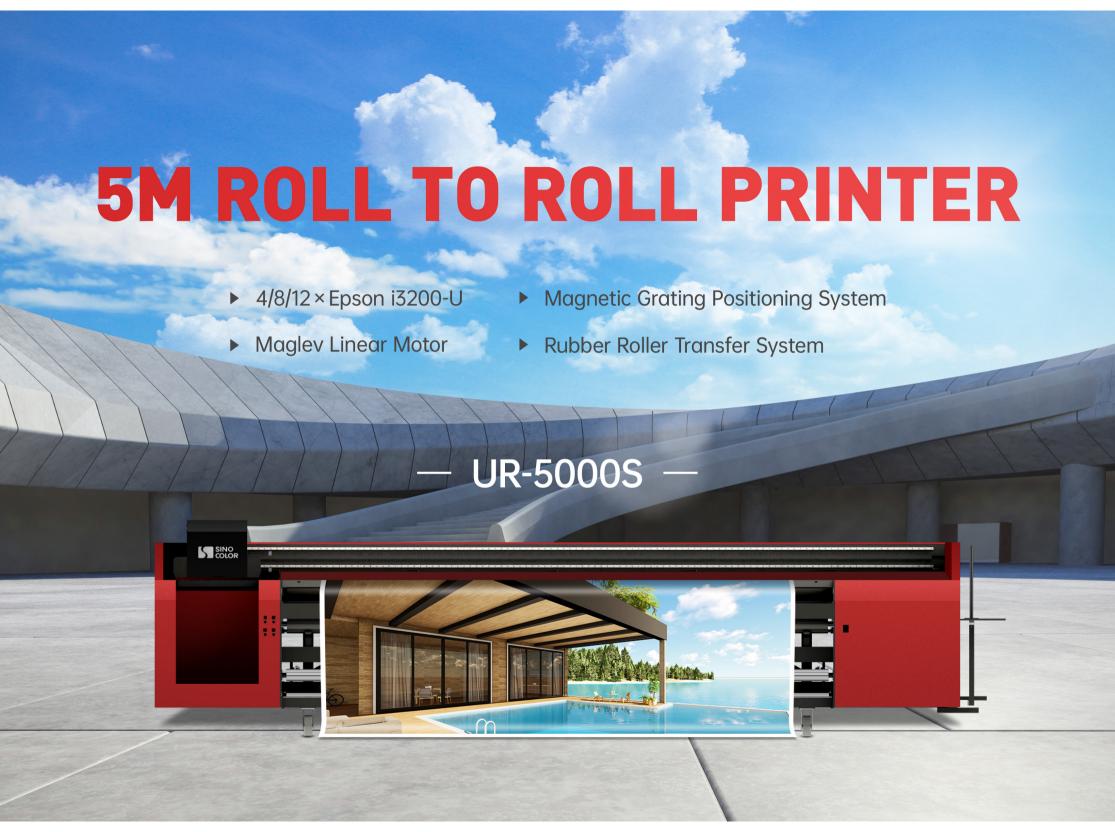

# **UV Roll to Roll Printer**

## UR-5000 & UR-5000R & UR-5000Rs

## **Ultra Large Format Printing**

Finish the masterpiece at once

## **Specification**

| Model No.         |              | UR-5000S                                                                                    | UR-5000R          | UR-5000Rs                      |
|-------------------|--------------|---------------------------------------------------------------------------------------------|-------------------|--------------------------------|
| Printing Head     |              | 4/8/12 Epson i3200-U                                                                        | 4/8/12 Ricoh GEN5 | 4/8/12 Ricoh GEN6              |
| Resolution        |              | 2400 dpi MAX                                                                                | 1200 dpi MAX      | 1200 dpi MAX                   |
| Media             | Width        | 5000 mm MAX                                                                                 |                   |                                |
|                   | Туре         | Canvas, Leather, PET Film, Reflective Film, Soft Ceiling Film & More Flexible Material Etc. |                   |                                |
|                   | Transmission | Rubber roller transfer system                                                               |                   |                                |
| Ink               | Туре         | UV Ink                                                                                      |                   |                                |
|                   | Color        | CMYK / CMYK+W / CMYK+W+V                                                                    |                   |                                |
|                   | Curing       | High Quality Water Cooling UV-LED Lamp                                                      |                   |                                |
| Speed             | Color Mode   | СМҮК                                                                                        |                   |                                |
|                   | Draft        | 84 m <sup>2</sup> /h (4 Heads)                                                              | 35 m²/h (4 Heads) | 42 m <sup>2</sup> /h (4 Heads) |
|                   | Production   | 42 m <sup>2</sup> /h (4 Heads)                                                              | 18 m²/h (4 Heads) | 21 m²/h (4 Heads)              |
|                   | Quality      | 30 m <sup>2</sup> /h (4 Heads)                                                              | 14 m²/h (4 Heads) | 17 m²/h (4 Heads)              |
| Ink Supply System |              | Two advanced separate negative pressure systems                                             |                   |                                |
| Cleaning          |              | Automatic Cleaning, Anti-Clogging Flash Function & Anti-Collision                           |                   |                                |
| Feed & TakeUp     |              | Automatic Media Feeding & Take up System                                                    |                   |                                |
| Rip Software      |              | FlexiPRINT                                                                                  |                   |                                |
| Connector         |              | USB 3.0                                                                                     |                   |                                |
| Power             |              | AC 110/ 220V, 50/ 60Hz, 7000W                                                               |                   |                                |
| Machine & Packing |              | L7770×W2000×H2030mm, 6000KG                                                                 |                   |                                |