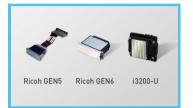

#### Different Printheads Available

Espon i3200-U, Ricoh GEN5, GEN6 available. Meet the demand of different clients.