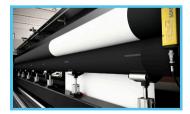

## **Rubber Roller Transfer System**

Guarantee the media stepping of each inch. Achieve excellent resolution